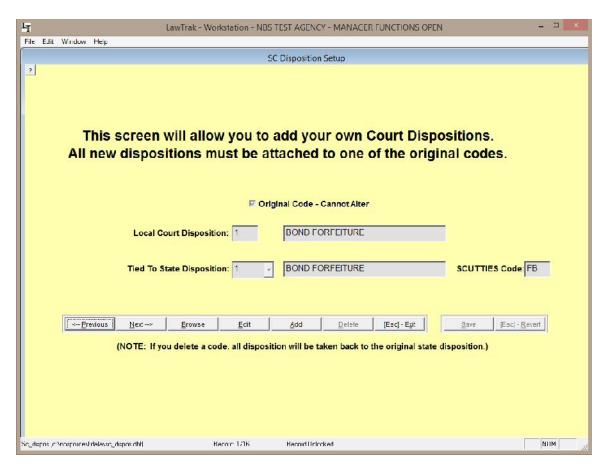

## **Disposition Setup**

Top Section: Court Side Button: Lookups

This file contains the list of the South Carolina Court Administration's Disposition Codes. The main codes 1-9 cannot be edited or deleted.

<u>New Disposition Codes</u> can be added as long as you can tie them back to one of the original codes so that the Caseload/Disposition Report associated with the Judicial Survey can be run at the end of the fiscal year.

| Local Court Disposition: PG  | PLED GUILTY        | The new dispositions can have a code of 1 or 2        |
|------------------------------|--------------------|-------------------------------------------------------|
| Tied To State Disposition: 2 | GUILTY BENCH TRIAL | numbers/letters, and the description for the code can |

be whatever you wish. Tie the code back to one of the original state codes and press Save. You can make up as many disposition codes as you want.